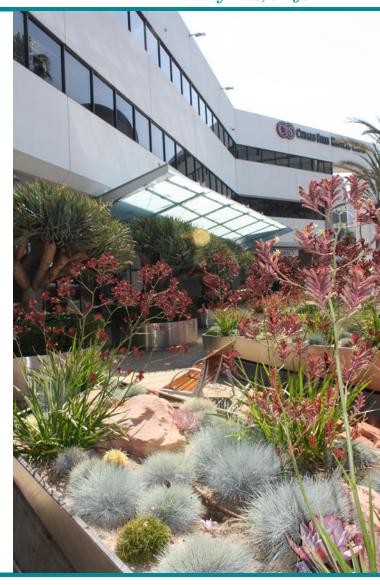

**Features** » Extensive building renovations recently completed to all common areas and Plaza.

Lagger d at the entrance to Destaurant Day offering

» Located at the entrance to Restaurant Row offering many nearby amenities.