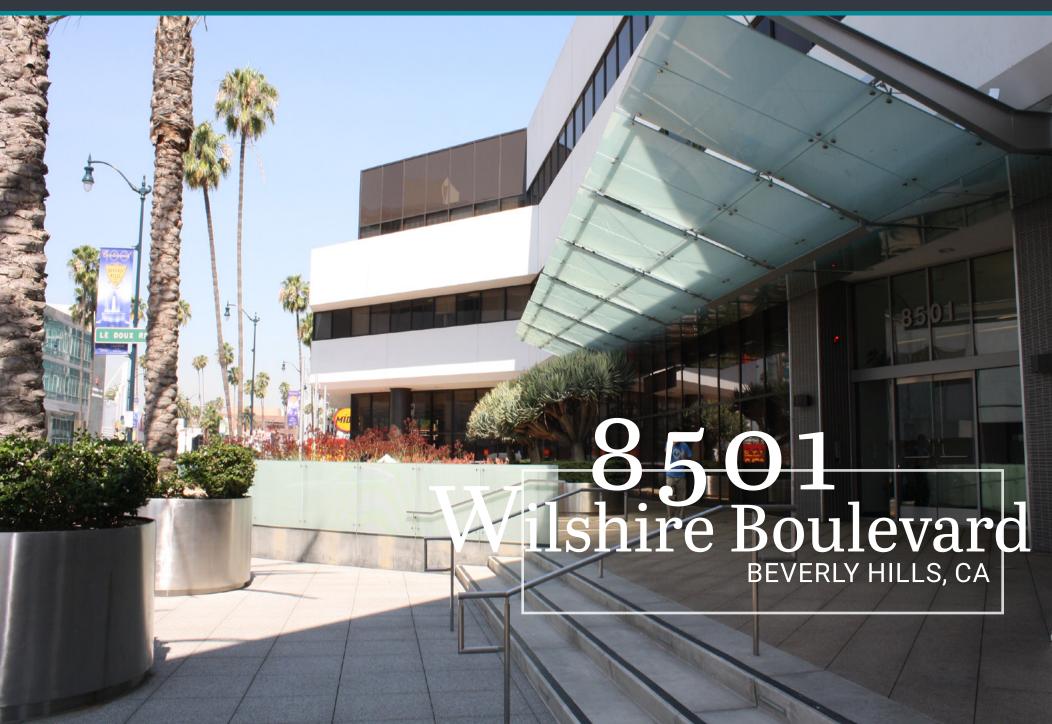

## 8501 Wilshire Boulevard Beverly Hills, CA 90211

Location 8501 Wilshire Boulevard, Beverly Hills, CA (Northeast corner of Wilshire Boulevard and North La Cienega Boulevard)
 Current Suite Square Footage Description
 Availability 105 ±2,074 RSF Formerly Mickey Fine Cafè

**Features** » Extensive building renovations recently completed to all common areas and Plaza.

Lagger d at the entrance to Destaurant Day offering

» Located at the entrance to Restaurant Row offering many nearby amenities.

» Building signage available.

» 24-hour security.

» Across the Street from the new Metro D Line (Purple) subway station (Expected completion in 2023)

Suite 105

Suite 170

Suite 316