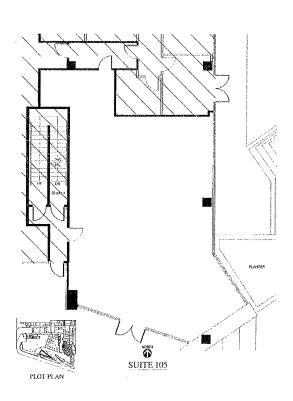

## 8501 Wilshire Boulevard Beverly Hills, CA 90211

Location 8501 Wilshire Boulevard, Beverly Hills, CA (Northeast corner of Wilshire Boulevard and North La Cienega Boulevard)
 Current Suite Square Footage Description
 Availability 105 ±2,074 RSF Formerly Mickey Fine Cafè

±5,134 RSF
 Every Experiment Former Wells Fargo Bank space
 ±4,949 RSF
 Raw, cement floors, open ceiling

Rental Rate 1st Floor Retail: \$4.50 per square foot, per month, net net

(Triple net charges are ±\$0.65 per square foot)