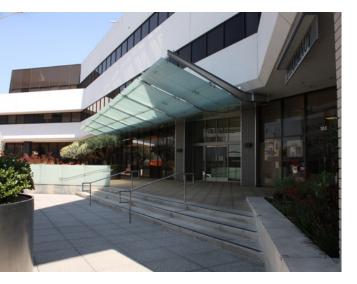

**Features** » Extensive building renovations recently completed to all common areas and Plaza.

Lagger d at the entrance to Destaurant Day offering

» Located at the entrance to Restaurant Row offering many nearby amenities.