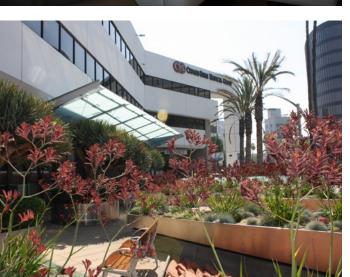

**Features** » Extensive building renovations recently completed to all common areas and Plaza.

Lagger d at the entrance to Destaurant Day offering

» Located at the entrance to Restaurant Row offering many nearby amenities.

» Building signage available.

» 24-hour security.

» Across the Street from the new Metro D Line (Purple) subway station (Expected completion in 2023)

Suite 105

Suite 170

Suite 316