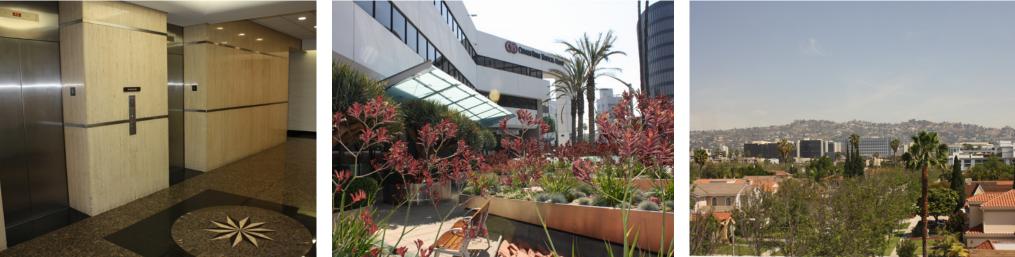

**Features** » Extensive building renovations recently completed to all common areas and Plaza.

Lagger d at the entrance to Destaurant Day offering

» Located at the entrance to Restaurant Row offering many nearby amenities.

» Building signage available.

» 24-hour security.

» Across the Street from the new Metro D Line (Purple) subway station (Expected completion in 2023)

Suite 105

Suite 170

Suite 316