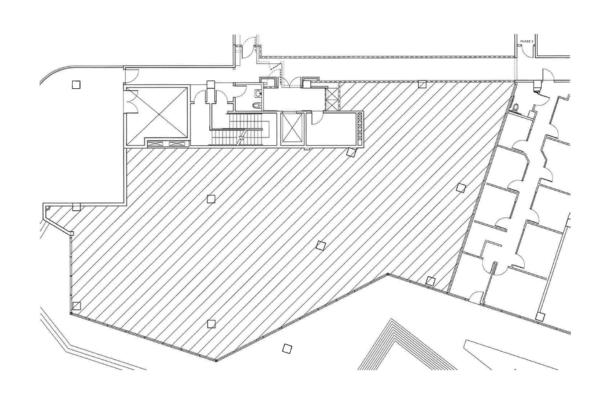

## 8501 Wilshire Boulevard Beverly Hills, CA 90211

Location 8501 Wilshire Boulevard, Beverly Hills, CA (Northeast corner of Wilshire Boulevard and North La Cienega Boulevard)
 Current Suite Square Footage Description
 Availability 105 ±2,074 RSF Formerly Mickey Fine Cafè

±5,134 RSF
 Every Experiment Former Wells Fargo Bank space
 ±4,949 RSF
 Raw, cement floors, open ceiling

Rental Rate 1st Floor Retail: \$4.50 per square foot, per month, net net

(Triple net charges are ±\$0.65 per square foot)