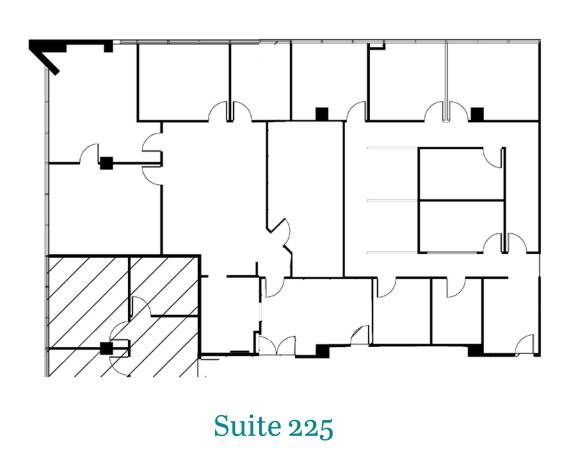

» Building signage available.

» 24-hour security.

» Across the Street from the new Metro D Line (Purple) subway station (Expected completion in 2023)

Suite 105

Suite 170

Suite 316